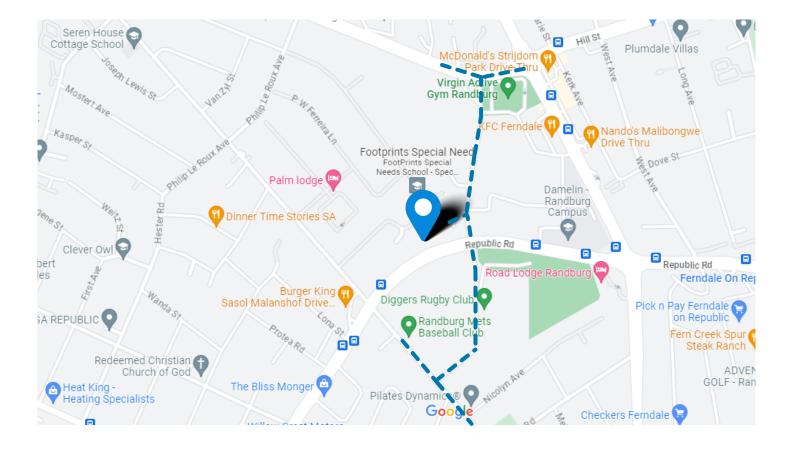

**McKaynine Training Centre** 

Randburg (Puppy & Obedience) Dogs @ Play, Randburg Sports Complex, Randburg

Please note that we are normally in classes during the time you might be en route - we are thus unable to answer any calls