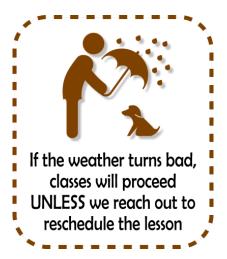

#### Adverse Weather/Class Rescheduling

- In most cases we have undercover areas, so in adverse weather classes go ahead UNLESS we contact you to the contrary to reschedule a lesson.
- In exceptional situations the dates and times of classes are subject to change, due to circumstances beyond our control. In such cases we will do our utmost to accommodate handler's needs.