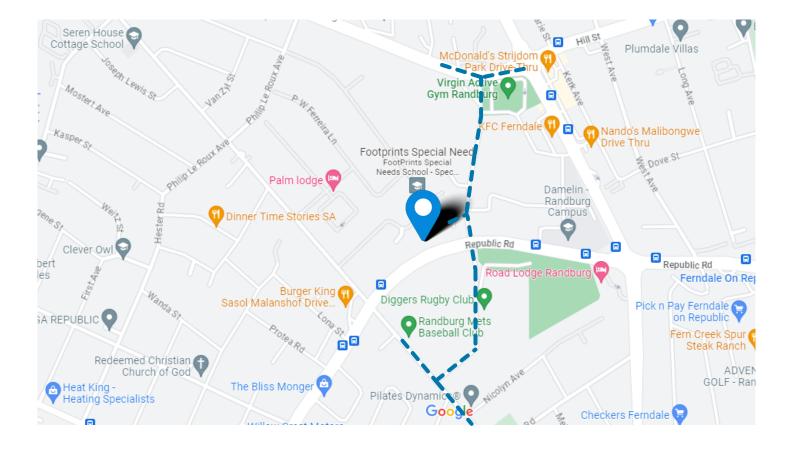

### It's the best start to the years ahead for your pup!

- ✓ Let us help you with the normal "puppy problems"
- ✓ Teach your pup some really cool obedience commands
- ✓ Develop and maximise your pup's social skills
- ✓ Watch your pup play and expend that puppy energy
- $\checkmark$  A series of fun and educational outings for you and your pup
- Experienced, knowledgeable and friendly instruction
- K9@Play, Randburg Sport Complex (map attached)
- 09h00 10h00
- Six consecutive Friday lessons as per our attached training schedule, starting after second vaccination (a personalised schedule will be provided upon enrolment)