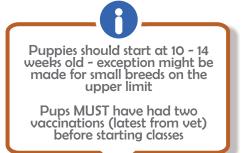

#### Healthcare

• Vaccinations must be current and administered by a licenced veterinarian on an official practice card detailing vaccine batch numbers.

• Puppies require two multi vaccinations prior to admission, with the latest one being administered by a licenced veterinarian. Should a puppy be precluded from classes due to this requirement, owners are welcome to attend the class without their puppy (to receive the full content of the course) while the puppy is unable to join.